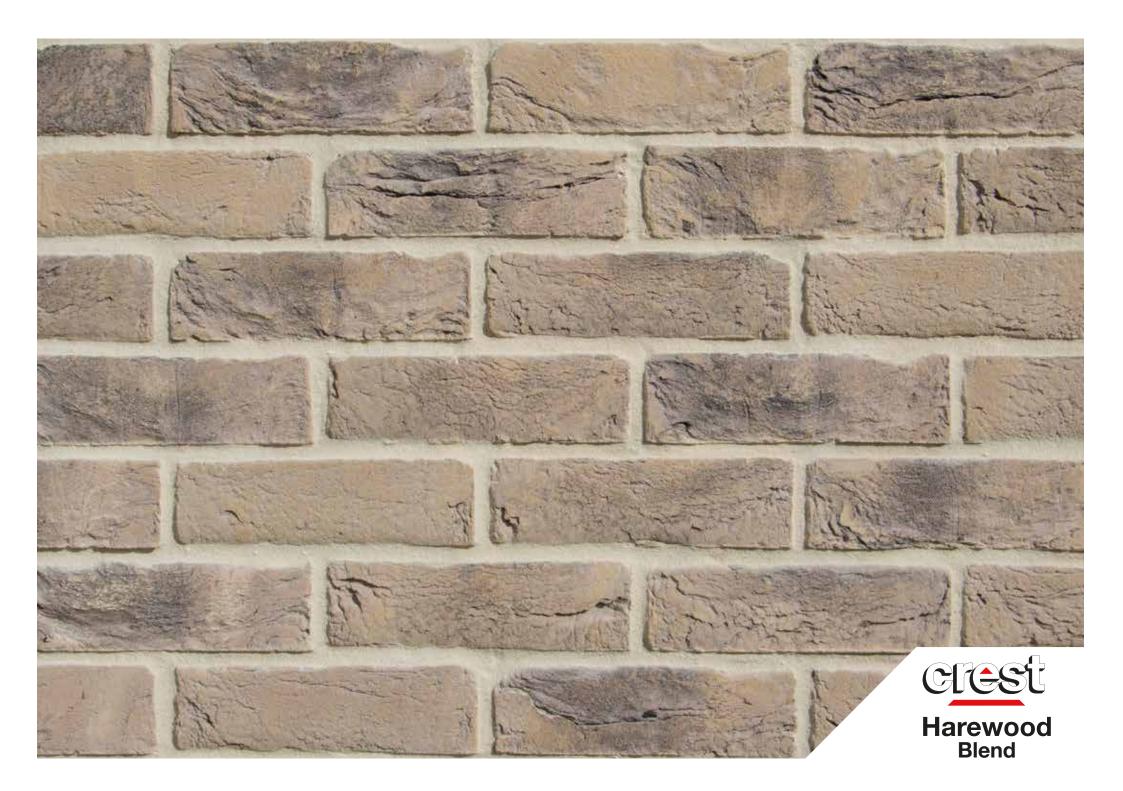

## **Harewood Blend**

**size** 65mm

compressive strength ≥20N/mm²

water absorption ≤15%

**durability** FL / F2

weight per pack 65mm: 1100kg

**pack size** 65mm: 540

active soluble salts content S2

**dry weight per brick** 2.0kg

dimensional tolerences T1 Range Category R1

(E EN 771-1 Cat. I - HD

**call us** 01430 432667

email info@crest-bst.co.uk

> www. crest-bst.co.uk

visit our showroom Howdenshire Way Knedlington Road Howden DN14 7HZ

The colours shown on this card can vary due to limitations of the printing process and variation if viewed on a screen or monitor. With this in mind we advise all customers to view a sample of the actual product before ordering. Crest Bricks are manufactured from natural raw materials and are subject to slight colour variations, which usually enhance their appearance, please consider that the appearance of brick products can differ in various lighting and weather conditions. Crest reserve the right to change designs without notice. All products are subject to availability and our standard conditions of sale which are available on request.